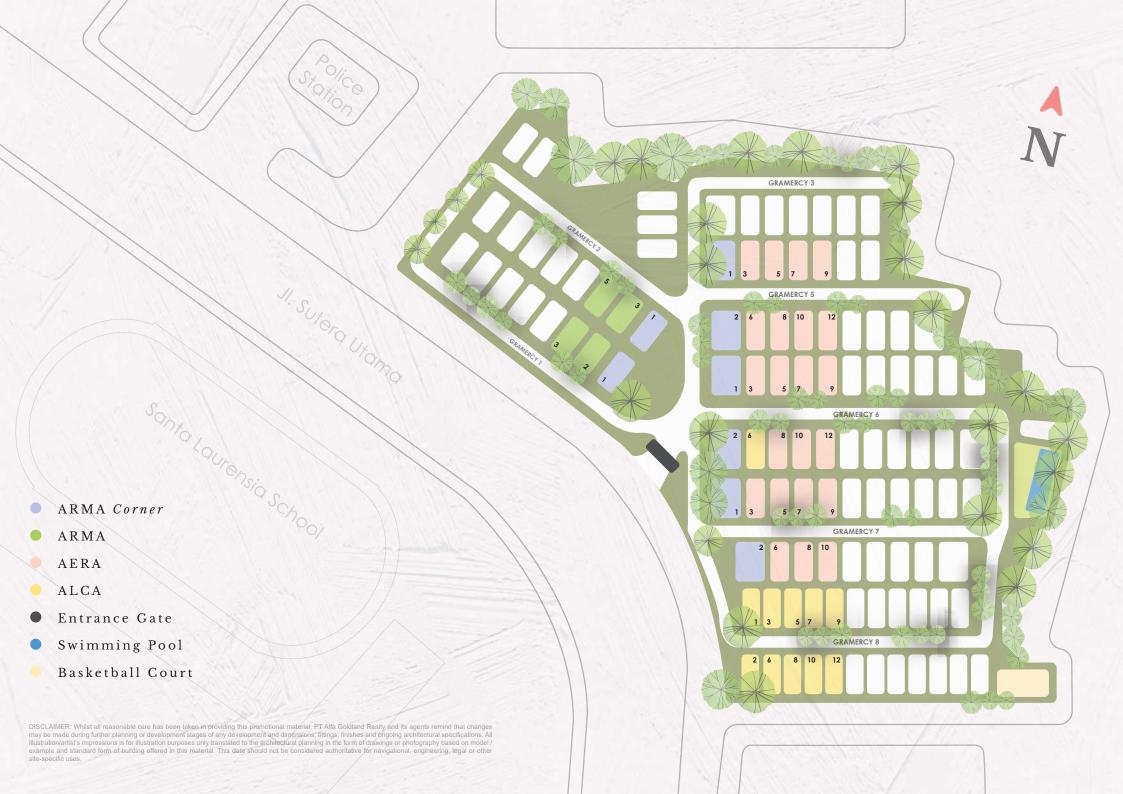

## OUR STORY

The Gramercy is the last and most luxurious cluster at the Green Tunnel of Alam Sutera. It consists of 109 houses over 7,5 hectares of land, with the land plot starting at 312 sqm to 600 sqm and buildings start at 400 sqm to 600 sqm.