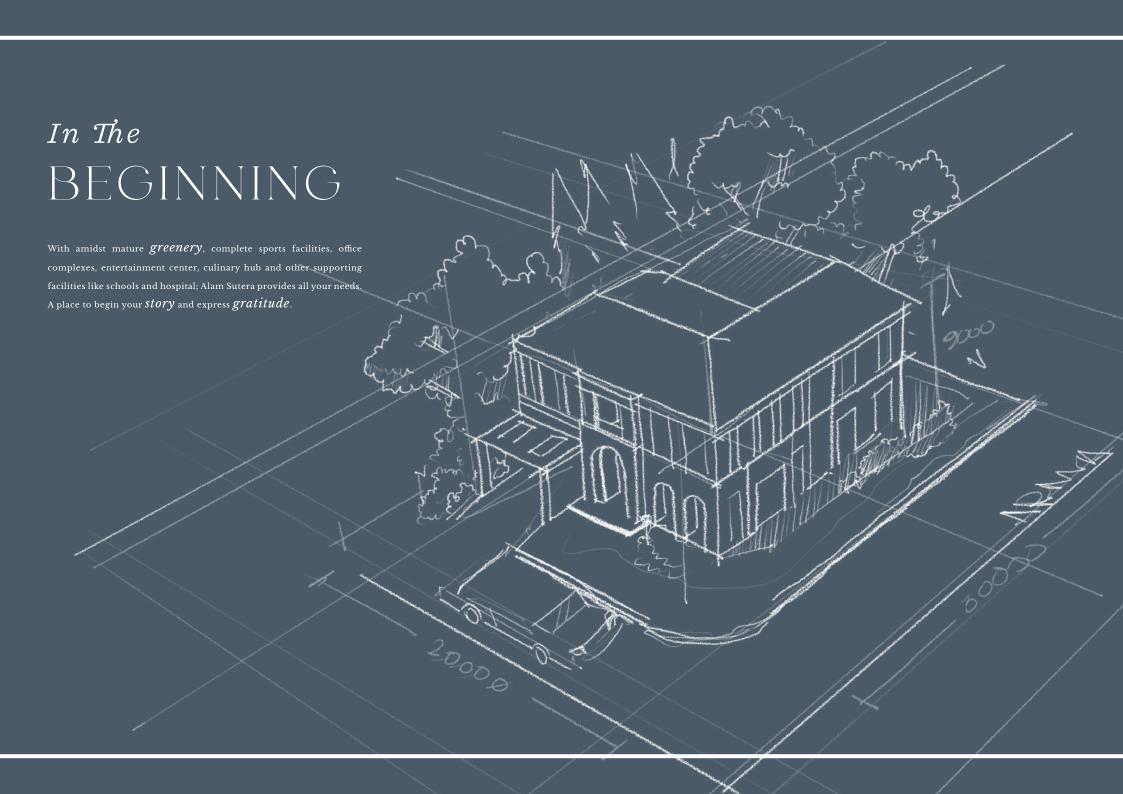

## OUR STORY

The Gramercy is the last and most luxurious cluster at the Green Tunnel of Alam Sutera. It consists of 109 houses over 7,5 hectares of land, with the land plot starting at 312 sqm to 600 sqm and buildings start at 400 sqm to 600 sqm.