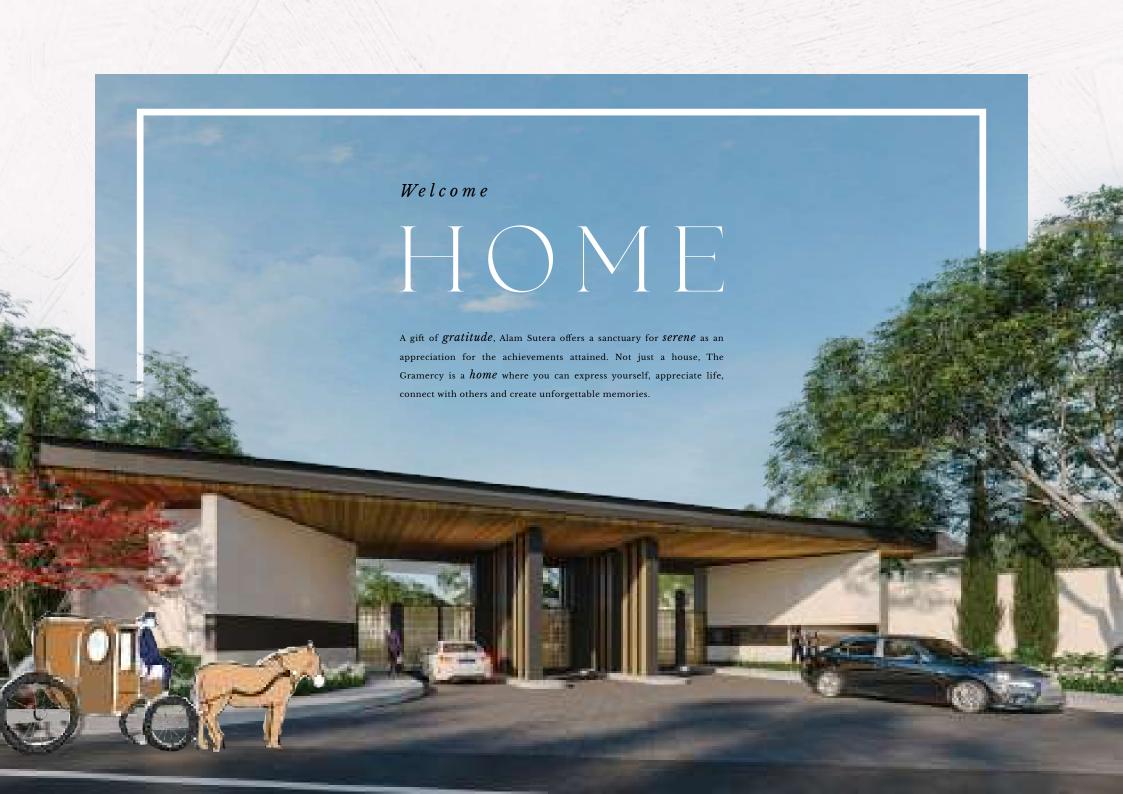

## OUR STORY

The Gramercy is the last and most luxurious cluster at the Green Tunnel of Alam Sutera. It consists of 109 houses over 7,5 hectares of land, with the land plot starting at 312 sqm to 600 sqm and buildings start at 400 sqm to 600 sqm.