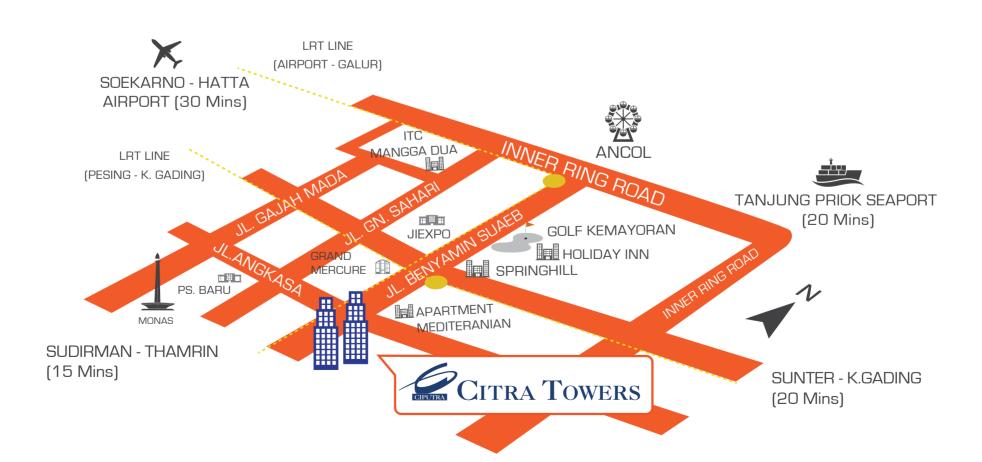

### Strategic Location

Located near airport and harbour, **Creo** is a very ideal and strategic place for business.

MARKETING GALLERY

JALAN BENYAMIN SUAEB KAVLING A6. KEMAYORAN
JAKARTA 10630. INDONESIA

+62.21.654 8889