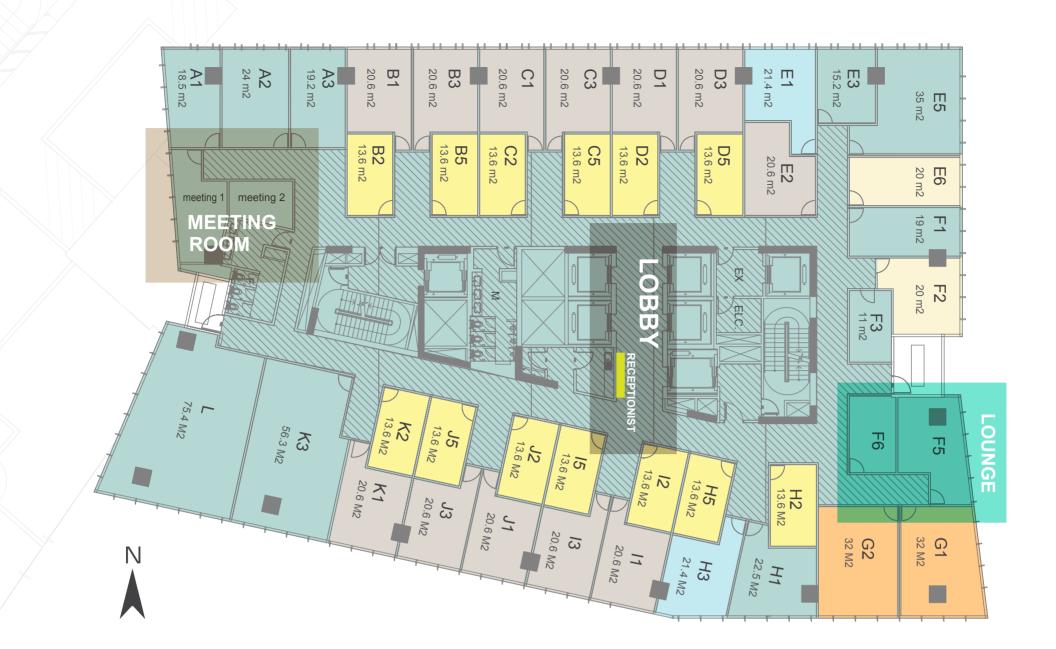

ily take a break from all the business and refresh yourself, inhale all the positivities all around you and pick up where you left off. Green Rendezvous Area is also a perfect outdoor place for meeting rendezvous, to gather new creative ideas and inpirations, so all of your business matters will be integrated in one location.



Green Rendezvous Area

Entertaining Lifestyle Facilities



Your life between or after work will be surely filled with fun! The Entertaining Lifestyle Facilities is designed to be your sweet escape. From cafe, gym, restaurants, to entertainment, are all available here at the Entertaining Lifestyle Facilities. It's definitely could become the destination for your entertainment and lifestyle. Cheers to Life!

## PERFECT OUTDOOR WORKING PLACE









### Floor Plan



### Strategic Location

Located near airport and harbour, **Creo** is a very ideal and strategic place for business.





MARKETING GALLERY

JALAN BENYAMIN SUAEB KAVLING A6. KEMAYORAN
JAKARTA 10630. INDONESIA

+62.21.654 8889

www.citratowers.com