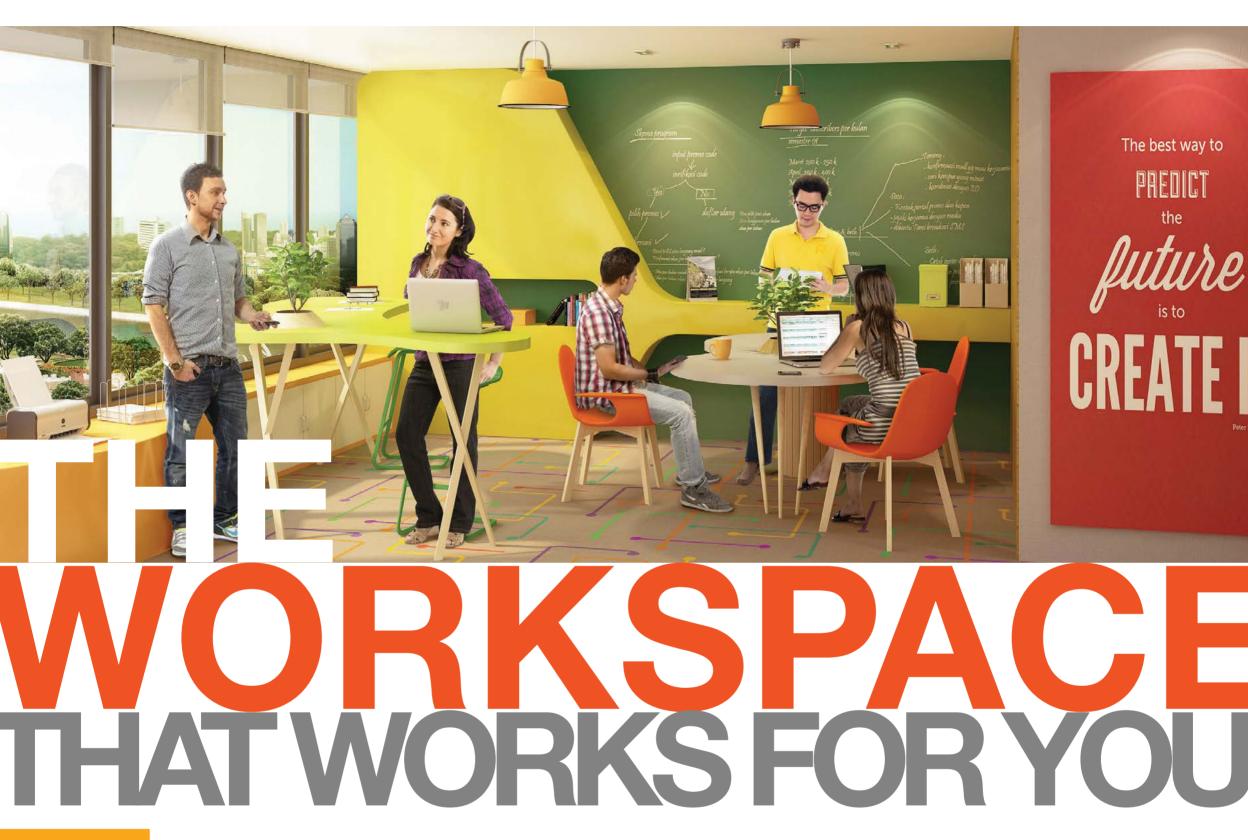

### Cozy Workspace

We Designed CreO to be an office that works for you! A compact and highly efficient workspace fits perfectly to your company size. Everything else is well provided, including other supporting workspace facilities. Your work and time management will be highly effective.

### The Meeting Pod

To feed young souls, CreO is furnished with facilities that meant to push ideas beyond boundaries. You can relax while working in The Meeting Pod. The "Pod" is also equipped with video conference to connect you with the outside world. Let the room be the melting pot of your thoughts and creative ideas.

Creative Lounge

CreO provides you a casual lounge, where you can chill, talk, provoke thoughts, share ideas, and create innovations with other Young Entrepreneurs. Cushioned with cozy interiors and vibes of enthusiasm, it will boost your mood to be more productive. Yes, to be surrounded by people in the same spirit, it is an atmosphere that you couldn't get elsewhere!