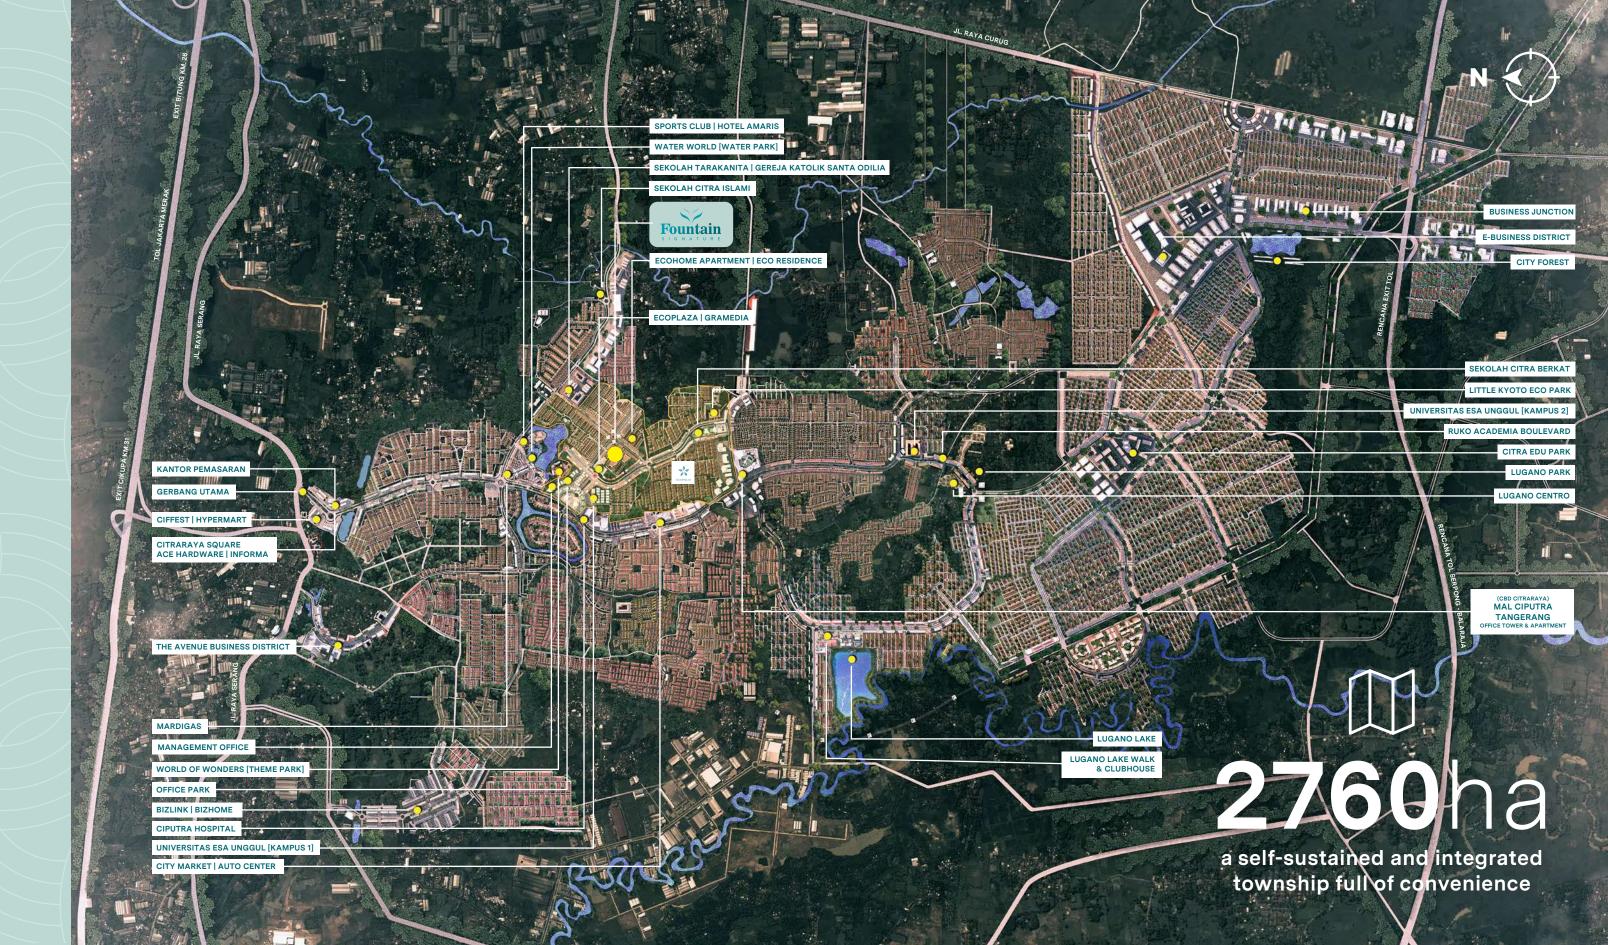

The Ecopolis area is located in a strategic area surrounded by various modern and luxurious facilities. Not only residential, but also as a commercial and business center. Some of them are office park facilities, commercial facilities, as well as a shopping center and EcoPlaza lifestyle.

# Introducing the Fountain Signature

Fountain Signature is the newest premium cluster offered in Ecopolis area. This prestigious project is surrounded with unique amenities - from retail, to dining options and parklands. Designed for healthy family activities, it features exclusive connected access to Eco Club & Eco Plaza at its doorstep. It provides serenity and comfort featuring lush green spaces and parklands for kids to play safely.

### Township Facilities

CITRARAYA MARKETING OFFICE:

Jl. CitraRaya Boulevard Tangerang 15710

© CHAT 0819 5964 3999

www.ecopolis.id