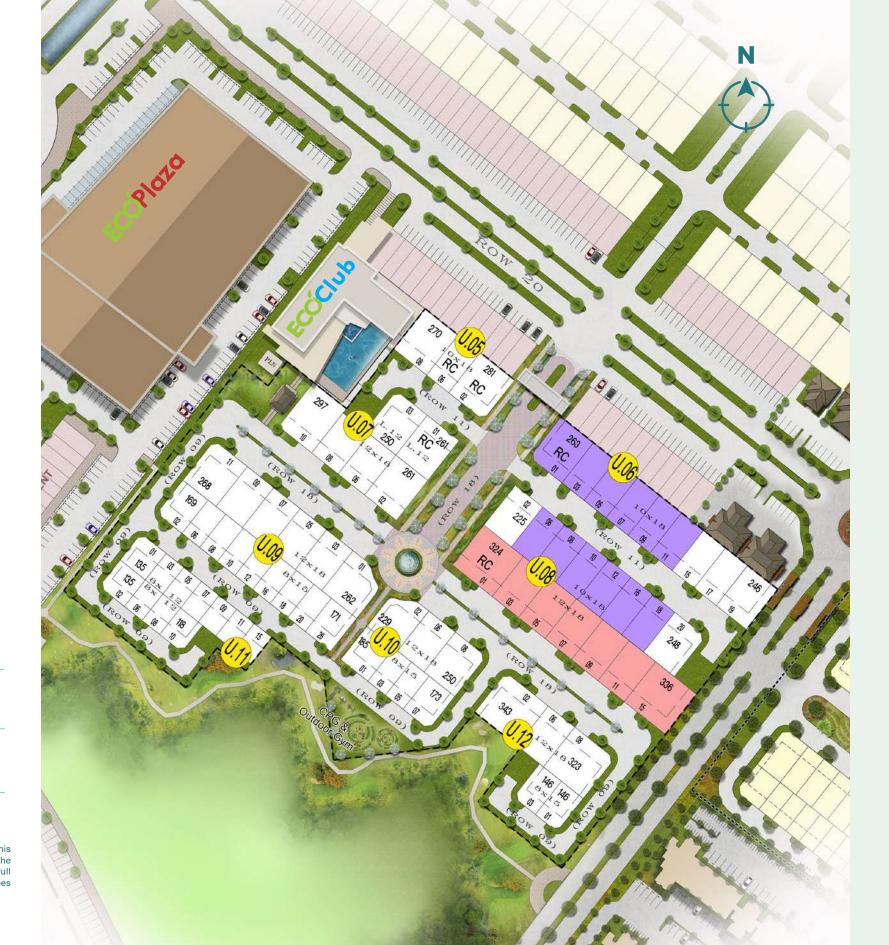

it comes to keeping all babies' and children's needs at bay, the need becomes even more essential. With more spaces, you can sure keep it organized and clutter free in an efficient, safe way.

## Monte Carlo

TYPE L10

218m<sup>2</sup>

**180m²** (10x18)



























Venetian

TYPE L12

271m<sup>2</sup>

216m<sup>2</sup> (12x18)



























Carport (2 cars) Garage (2 cars)

# The Siteplan



TYPE MONTE CARLO



TYPE VENETIAN LB/LT 271/216

#### DISCLAIMER:

All data, illustrations, sizes, and specifications listed in this brochure are based on situiations and conditions during the preparation period. Changes can occur at any time and the full rights of the developers. All information in this brochure does not form part of an offer or other written aggreement



### Technical Specifications

#### PONDASI

• Beton Bertulang

#### STRUKTUR

Beton Bertulang

#### DINDING

- Bata/Bata ringan diplester aci, fin, Cat
- Dinding pembatas double dinding
- Pagar belakang: Bata/Bata ringan diplester, aci, fin. Cat, tinggi 5.50m
- Cat: Eksterior ex. Jotun Jotashield/setara
- Cat Interior ex. Jotun Jotaplast/setara

#### **PLAFON**

- Ruang Dalam: Gypsum board
- Tinggi plafon 3.0m di ruang tidur, ruang tamu & ruang keluarga
- Upceiling 3.20m di ruang tamu & ruang tidur utama
- KM/WC, teras & teritisan: Gypsum WR (Water Resistant)

#### LANTAI

• Lantai Utama, Tangga:

Basic: Granit tiles polish uk. 100x100 ex. Roman Granit/setara
Upgrade: Granit tiles polish uk. 120x240 ex. Roman Quadra/setara

- Teras depan, belakang & balkon: Granit tiles matt uk. 60x60 ex