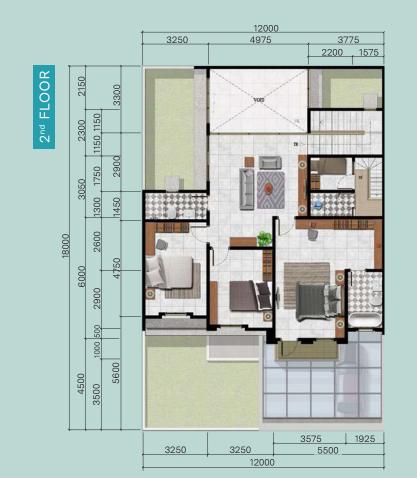

## Monte Carlo

TYPE L10

218m<sup>2</sup>

**180m²** (10x18)

Venetian

TYPE L12

271m<sup>2</sup>

216m<sup>2</sup> (12x18)

Carport (2 cars) Garage (2 cars)

# The Siteplan

TYPE MONTE CARLO

TYPE VENETIAN LB/LT 271/216