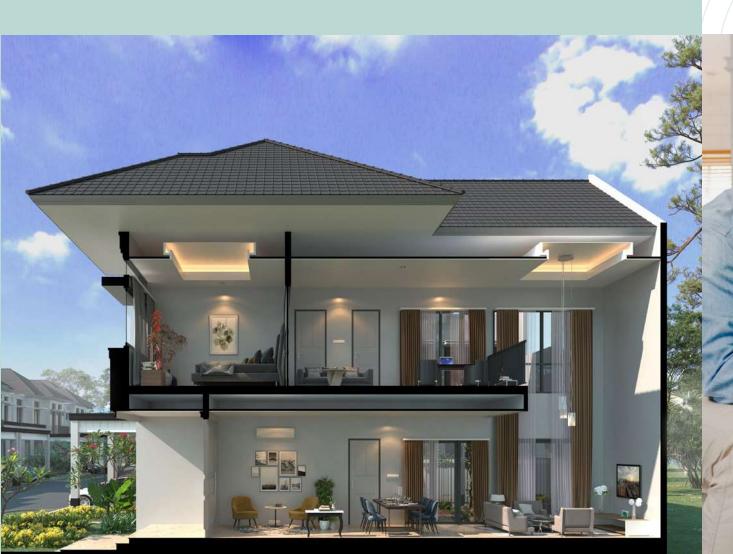

# Multifunctional Space

Spacious, wide, vast and roomy.
Convenient and ample living spaces.

Experience the flexibility of a living space that suits your needs and lifestyle. With high ceiling, air circulations and natural lights are optimized, creating an elegant ambience within your home.

Conceal your sense of life and create more comfortable room.

The roomy spaces allow residents to transform the space according to necessity.