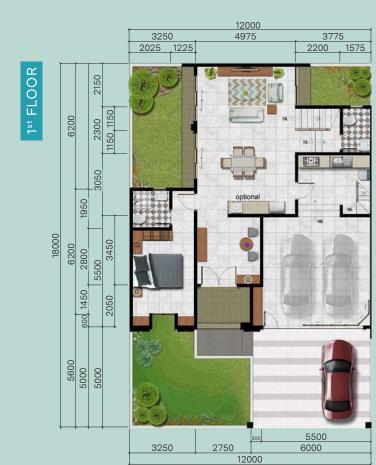

## Monte Carlo

TYPE L10

218m<sup>2</sup>

**180m²** (10x18)

Venetian

TYPE L12

271m<sup>2</sup>

216m<sup>2</sup> (12x18)

Carport (2 cars) Garage (2 cars)

# The Siteplan

TYPE MONTE CARLO

TYPE VENETIAN LB/LT 271/216