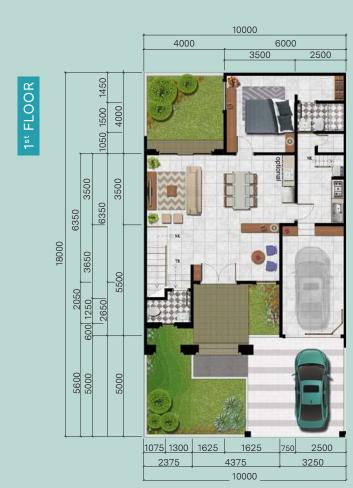

## Monte Carlo

TYPE L10

218m<sup>2</sup>

**180m²** (10x18)

Venetian

TYPE L12

271m<sup>2</sup>

216m<sup>2</sup> (12x18)

Carport (2 cars) Garage (2 cars)

# The Siteplan

TYPE MONTE CARLO

TYPE VENETIAN LB/LT 271/216