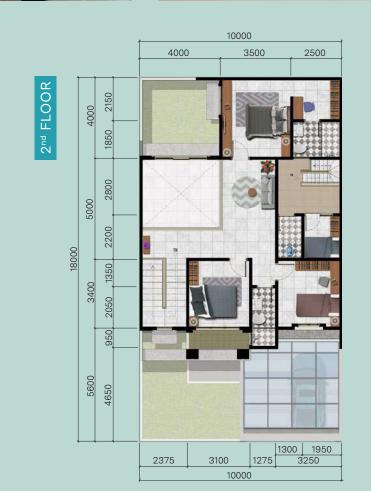

## Monte Carlo

TYPE L10

218m<sup>2</sup>

**180m²** (10x18)

Venetian

TYPE L12

271m<sup>2</sup>

216m<sup>2</sup> (12x18)

# The Siteplan

TYPE MONTE CARLO

TYPE VENETIAN LB/LT 271/216