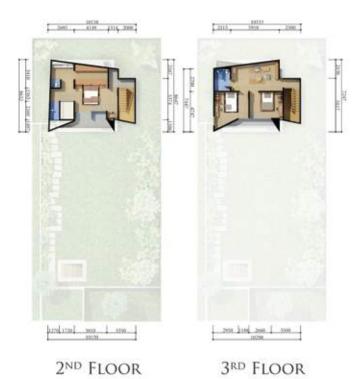

#### FineHomes 3

GROUND FLOOR

1st Floor

2<sup>ND</sup> FLOOR

3<sup>RD</sup> FLOOR