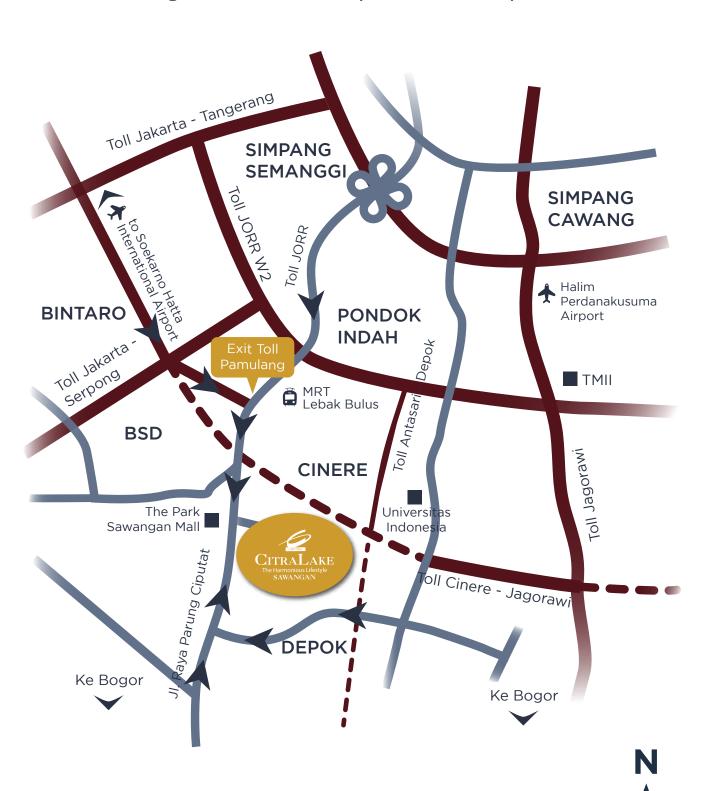

Developed by Ciputra Group, one of the leading property developers in Indonesia, Citra FineHomes Sawangan offers the finest essence of nature where you can live harmoniously with. Located just 10 minutes away from Pamulang Toll Road (new access toll road) and surrounded with commercial areas, Citra FineHomes Sawangan is the perfect choice for those who seek a blend of natural balance, quality of life and comfort.

#### Strategic Location

A new promising residential district with strategic location and easy acsess to everywhere