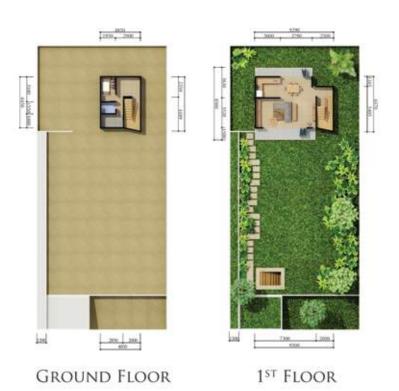

o live.

Developed by Ciputra Group, one of the leading property developers in Indonesia, Citra FineHomes Sawangan offers the finest essence of nature where you can live harmoniously with. Located just 10 minutes away from Pamulang Toll Road (new access toll road) and surrounded with commercial areas, Citra FineHomes Sawangan is the perfect choice for those who seek a blend of natural balance, quality of life and comfort.

The Lake House @Citra FineHomes Sawangan has 3 different types of residentials you can choose from, with luxury lake view, up to 3+1 bedrooms, BBQ pit and spacious garden that customizable to your liking. All residentials design by Architect, Andra Matin.







## The Lake House







### FineHomes 1



1<sup>ST</sup> FLOOR



2<sup>ND</sup> FLOOR



#### FineHomes 2







#### FineHomes 3



GROUND FLOOR

1st Floor



2<sup>ND</sup> FLOOR

3<sup>RD</sup> FLOOR





# Living & Dining Room

















Foundation
Structure
Wall
Ceiling
Roof Truss
Roof Cover
Flooring
Door Frame
Sanitary
Carport
Key
Electricity
Facility

River Stone Foundation
Reinforced Concrete
Plastered Bricks
Painted Gypsum Board
Light Steel Construction
Bituruv ex. Karang Pilang
Granite Tile ex. Roman
Wood & Alumunium/Similar
ex. Toto
Grass Block ex. Cisangkan
ex. Tayogi/Similar
4400 Watt
Phone Installation, PAM,
Tv, Internet/Tv Cable Infrastructure

#### Strategic Location

A new promising residential district with strategic location and easy acsess to everywhere





#### MARKETING OFFICE

Jl. Raya Sawangan – Ciputat Km. 3, Sawangan Depok, Indonesia

© 0859 5939 3000

www.citra