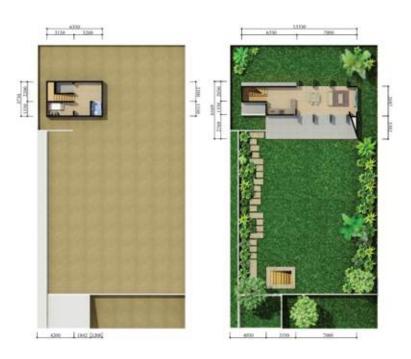

putra Group, one of the leading property developers in Indonesia, Citra FineHomes Sawangan offers the finest essence of nature where you can live harmoniously with. Located just 10 minutes away from Pamulang Toll Road (new access toll road) and surrounded with commercial areas, Citra FineHomes Sawangan is the perfect choice for those who seek a blend of natural balance, quality of life and comfort.

The Lake House @Citra FineHomes Sawangan has 3 different types of residentials you can choose from, with luxury lake view, up to 3+1 bedrooms, BBQ pit and spacious garden that customizable to your liking. All residentials design by Architect, Andra Matin.







## The Lake House







### FineHomes 1



1<sup>ST</sup> FLOOR



2<sup>ND</sup> FLOOR



#### FineHomes 2







#### FineHomes 3



GROUND FLOOR

1st Floor



2<sup>ND</sup> FLOOR

3<sup>RD</sup> FLOOR





# Living & Dining Room

















Foundation
Structure
Wall
Ceiling
Roof Truss
Roof Cover
Flooring
Door Frame
Sanitary
Carport
Key
Electricity
Facility

River Stone Foundation
Reinforced Concrete
Plastered Bricks
Painted Gypsum Board
Light Steel Construction
Bituruv ex. Karang Pilang
Granite Tile ex. Roman
Wood & Alumunium/Similar
ex. Toto
Grass Block ex. Cisangkan
ex. Tayogi/Similar
4400 Watt
Phone Installation, PAM,
Tv, Internet/Tv Cable Infrastructure

#### Strategic Location

A new promising residential district with strategic location and easy acsess to everywhere





#### MARKETING OFFICE

Jl. Raya Sawangan – Ciputat Km. 3, Sawangan Depok, Indonesia

© 0859 5939 3000

www.citralakesawangan.com f @Citr