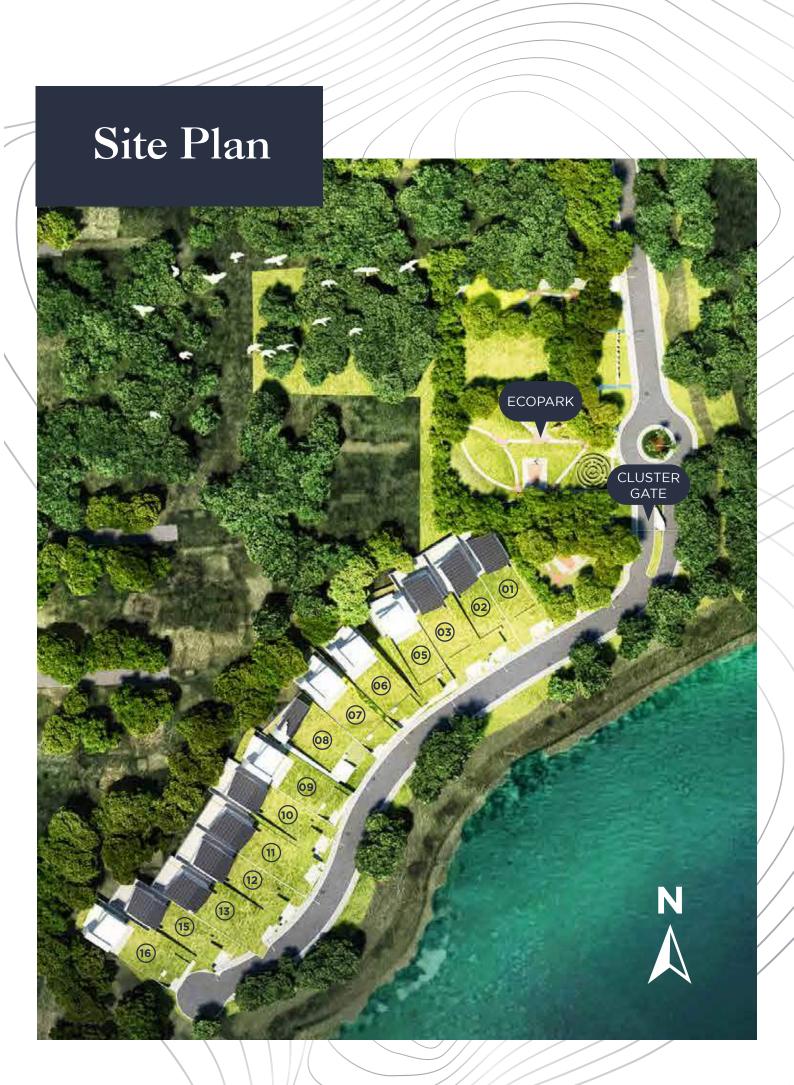

The Lake House @Citra FineHomes Sawangan has 3 different types of residentials you can choose from, with luxury lake view, up to 3+1 bedrooms, BBQ pit and spacious garden that customizable to your liking. All residentials design by Architect, Andra Matin.